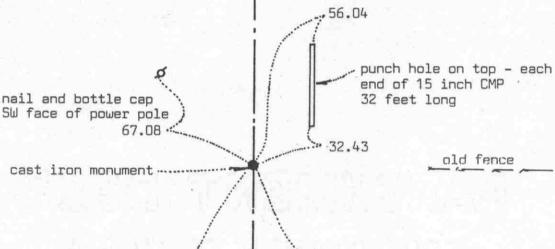

**Meander Corner:** The intersection of a township, range, or section line and the banks of a navigable stream or meandering body of water.

| EAST QUARTER corner, Section .                                                                                         | Sheet of2 sheets                                                                                                                                                                                                                           |
|------------------------------------------------------------------------------------------------------------------------|--------------------------------------------------------------------------------------------------------------------------------------------------------------------------------------------------------------------------------------------|
| Certificate of Lo                                                                                                      | of REFERENCE TIES (NO SCALE)                                                                                                                                                                                                               |
| Nail and bottle cap<br>West face of power pole<br>365.96                                                               | Overhead power lines                                                                                                                                                                                                                       |
| Nail and bottle cap West face of power pole 35.70                                                                      | cast iron monument                                                                                                                                                                                                                         |
|                                                                                                                        |                                                                                                                                                                                                                                            |
| Statement of evidence relative to th                                                                                   | is corner location on sheet2                                                                                                                                                                                                               |
| I hereby certify that this document was prepared by me or under my direct supervision.  License No. 9626  Date 3/30/89 | OFFICE OF THE COUNTY RECORDER MCLEOD COUNTY, MINNESOTA.  I hereby certify that this document was filed in this office at 3 o'clock \$\mathcal{L}\$. M. on the 64h day of \$\frac{2000}{2000}\$, 19 \$\frac{29}{29}\$.  County Recorder  By |