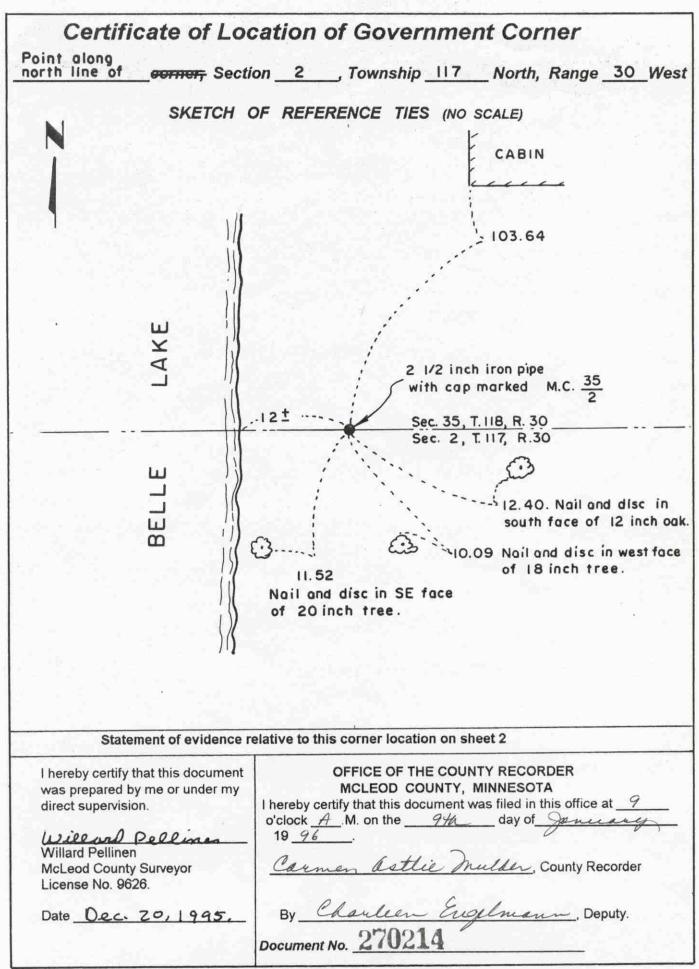

Sheet 2 of 2 sheets

EAST QUARTER corner, Section 1, Township 117 North, Range 30 West

#### Certificate of Location of Government Corner

This corner was originally set in 1855 by John Ryan of the Government Land Office. He set a post with reference ties to 2 bearing trees.

1917. E. L. Higgins' survey notes show this corner to be 2547 south of an iron monument at the meander corner No. 40.

December, 1968. McCombs Knutson Associates, Dickman Knutson, County Surveyor, found a 2 inch diameter iron pipe 2542.03 feet north of an iron monument found at the meander corner. This pipe was on a power pole line running north and south and in line with a field line running west.

November 11, 1987. We measured the east line of Section 6 and found the east quarter corner gone. We reset an iron pipe at the distances shown on MKA surveys.

December 9, 1988, we took reference ties to the iron pipe and will set a cast iron monument in the spring.